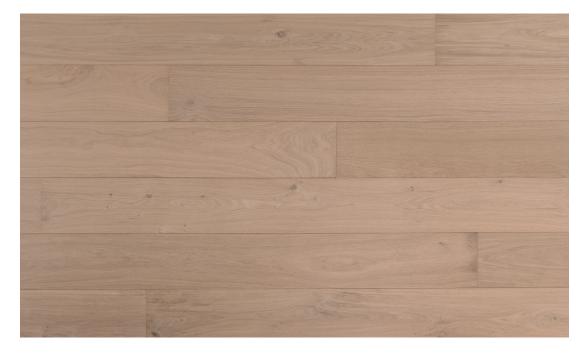

# STOCKHOLM Rustic A+

## **GRADING DESCRIPTION**

Texture Slightly brushed
Grading Sleek, with little knots

Colour variation Low

Knots

Sound knots  $\emptyset \le 30 \text{mm}$ Unsound knots  $\emptyset \le 30 \text{mm}$ 

Bark  $L \le 55$ mm,  $B \le 5$ mm

Sapwood Max 10%

End crack Width  $\leq$  6mm, Length  $\leq$  100mm Surface crack Width  $\leq$  6mm, Length  $\leq$  100mm

Insect hole Not allowed
Decay Not allowed
Blue/yellow stain Not allowed
Sound heart Not allowed
Machine marks Not allowed

## THIS PICTURE IS AN INDICATION OF THE GRADING AS DESCRIBED